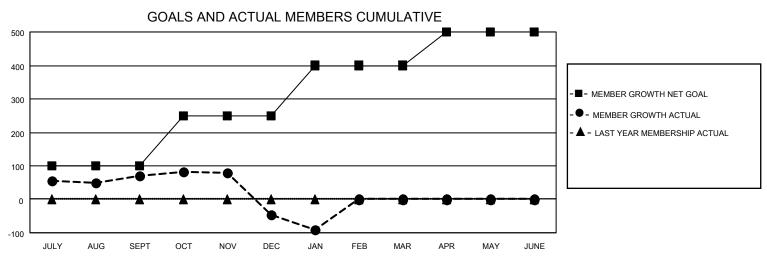

## MONTHLY MEMBERSHIP PROGRESS REPORT

LOCATION INDIA District 324 K Results as of: 1/31/2022

| Clubs RESULTS FOR 2021-2022 |   |   |   | Members RESULTS FOR 2021-2022 |     |     |     |
|-----------------------------|---|---|---|-------------------------------|-----|-----|-----|
|                             |   |   |   |                               |     |     |     |
| JULY/AUG/SEPT               | 2 | 1 | 0 | JULY/AUG/SEPT                 | 100 | 148 | 73  |
| OCT/NOV/DEC                 | 1 | 0 | 4 | OCT/NOV/DEC                   | 150 | 37  | 152 |
| JAN/FEB/MAR                 | 1 | 0 | 1 | JAN/FEB/MAR                   | 150 | 72  | 116 |
| APR/MAY/JUNE                | 1 | 0 | 0 | APR/MAY/JUNE                  | 100 | 0   | 0   |